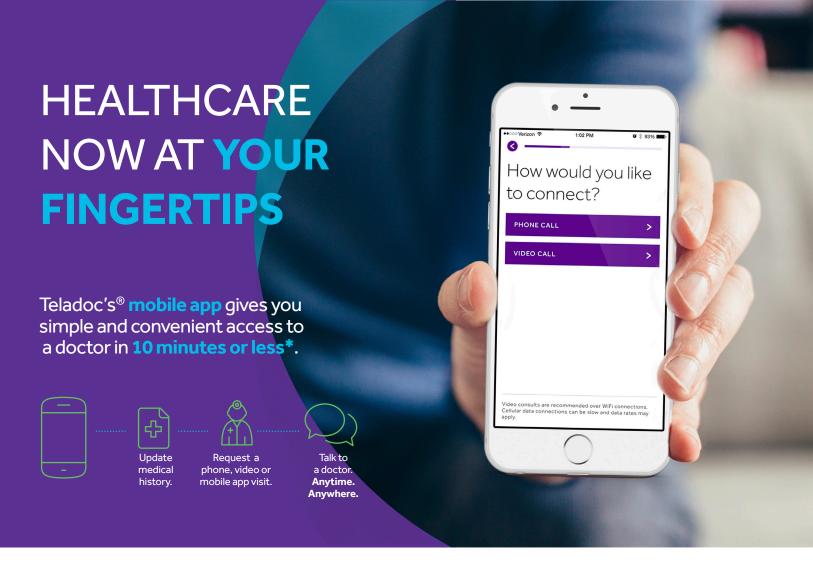

## Teladoc's wait time

Talk to a doctor in less than 10 minutes

(median call back time)

made available through

With your consent, Teladoc can send consult results to your primary care physician.

\*median call back time